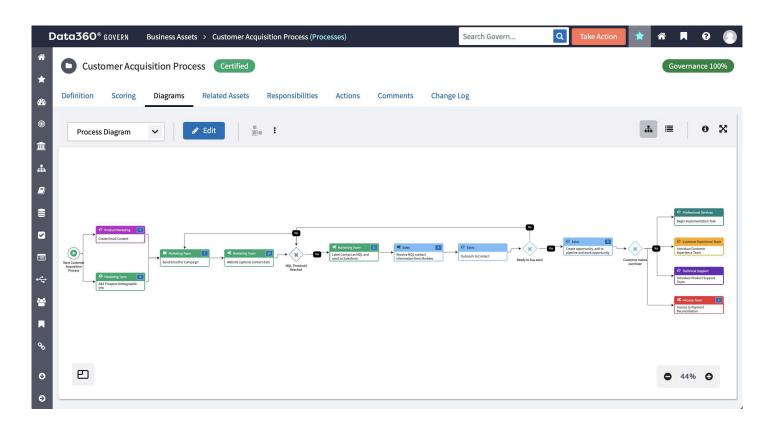

#### 3D data lineage

Monitor changes, view impact analysis and data lineage and connect business processes with related data assets