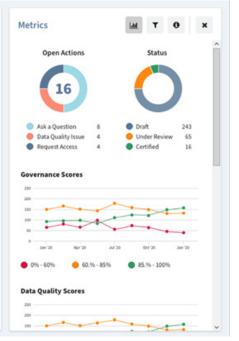

#### Visualization

Native dashboards provide data governance readiness metrics

#### Data quality metrics and scoring

Data360 Govern works with Data360 DQ+, Spectrum Quality, Trillium Quality - or any data quality solution of your choice